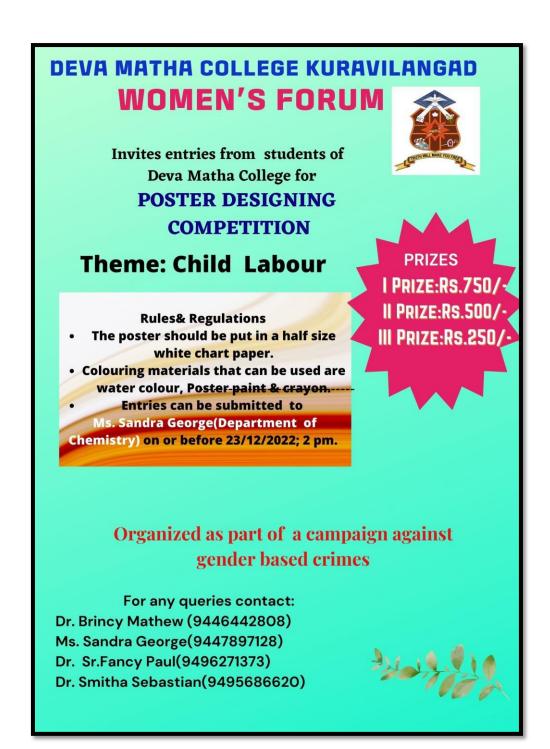

#### 7.POSTER DESIGNING COMPETITION

Date: 23/12/2022

Collaborating agency inside or outside the institute: Nil

Beneficiaries : Students of Deva Matha college

Name of the Co-ordinator : Dr. Brincy Mathew

Name of Joint Co-ordinators : Dr. Sr. Fancy Paul,

Dr.Smitha Sebastian

Ms.Sandra George

Number of participants : 08

The women's forum of Deva Matha College conducted a poster designing competition on 23/12/2022. The competition was for the students of Deva Matha college. Dr.Brincy Mathew, Asst. Professor, Research and P.G Department of Malayalam coordinated the programme. The poster designing competition was on the theme 'Child Labour'. This programme was organized as a part of campaign against gender based crimes. Jayalakshmi L J of I DC Physics won the first prize.