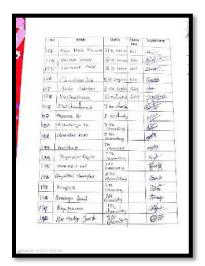

|     | 4 Eloc                                | utien (                | Compete | ir 2022.<br>Thron - 7/10/2022                    |                                |
|-----|---------------------------------------|------------------------|---------|--------------------------------------------------|--------------------------------|
| Nu: | Name                                  | Class                  | Nb.     | Signature.                                       |                                |
| 2.  | Vivek V. Nais                         | Ist DC<br>BA Malayalam |         | La Sallai                                        | 9/101.                         |
| 3   | Alswary Rose Raju<br>Dona Jose        | IIITO De Tax<br>(SE)   |         | Howevery John John John John John John John John | -10p4 91.95                    |
| 5-  | Anupriya Tojo<br>Ansu Marigit Michael | II DC Mal Ist DC BCOM  | 712     | twee the                                         | 9526 55909                     |
| 7   | Anusiree A. Nois<br>Amala Ahn Berny   | II DC Physics          | 113     | Add .                                            | 8628 98310                     |
| 9.  | Kesiya Dond                           | IDC BCS ES I DC B. COM | 944     | Ceyedani.                                        | 9495120266<br>8330<br>FOH 1943 |
| 11  | T =                                   | I ry Mal               |         | Toli                                             | 10450: 41                      |
| -   | 2.3.141.1                             | 166, d. 365, d. 1      |         | 11.131.7.1018                                    |                                |