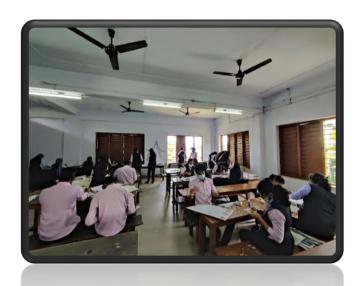

#### 1.COLLAGE COMPETITION ON 12/8/222

Date:12/08/2022

Collaborating agency inside or outside the Institute: Nil

Beneficiaries: Students of Deva Matha college.

Name of the co-ordinator: Dr.Brincy Mathew

Number of participants:14 Teams

The Women's Forum of Deva Matha college conducted an interdepartmental Collage competition for the students of Deva Matha college on 12<sup>th</sup> August 2022 on the occasion of The Independence Day2022. Dr. Brincy Mathew, Asst. Professor, Research and P.G Department of Malayalam co-ordinated the programme. 14 Teams participated in the contest. Prizes were given for the best three entries. Department Physics got the first prize, the team consisted of Mariya Alphonse Rence and Nidhi S Binu James. Second prize& Third Prize went to Department of Mathematics; team consisted of Rohini KM, Kirandas K. H and Sneha Benny, Angel Merin Jose respectively. We express our sincere gratitude to the Principal, Teachers, Non-teaching staff for their wholehearted cooperation with us.

## **List of Participants**

|              | AZADI KA AMRUT MAHOTSAV-COLL | AGE COMPETITION 12/08/2022                                                                                   |
|--------------|------------------------------|--------------------------------------------------------------------------------------------------------------|
|              | LIST OF PARTICI              | PANTS                                                                                                        |
| No.          | Team                         | Class&No.                                                                                                    |
| B            | PRANAY BABU                  | Class&No.  Signature  401 1 200 2000 4 4 20 11 2000 24 4 20 11 2000 24 4 5 1 1 1 1 1 1 1 1 1 1 1 1 1 1 1 1 1 |
|              | JYOTHILAL                    | 420 [1 200dogy = 7.7                                                                                         |
| 9.           | BALAGOPALAN U.S              | 418 II ad 20dags Bal                                                                                         |
|              | G. UMHZIV                    | 418 11 dendog Rel<br>403 11 rd 2006gy show                                                                   |
| 18.          | ARUN SAJEEVAN                | 02 II Maths A:                                                                                               |
|              | ANUPAMA SHIBU                | 05 II'nd Madhs                                                                                               |
| 11           | Robini-k.M                   | and 19 11 Marks Fell                                                                                         |
|              | kirandas k.H                 | 12 II Methe Kanto                                                                                            |
| 1.2          | Sneha Benny                  | 10 IFOC Madily                                                                                               |
|              | Angel Merin Jose             | 04 I be Maths outer                                                                                          |
| <b>\$</b> .3 | Breelakshmi &                | 436 TDC Zoology Bulett hard                                                                                  |
|              | angel Skaria                 | 425 IEDC Zoology Angel                                                                                       |
|              | Anchana Balachandaan         | 306 III DC Bolany AND                                                                                        |
| 14           | Fathima. Beevai. P. S        | Sto di oc occur                                                                                              |
|              |                              |                                                                                                              |