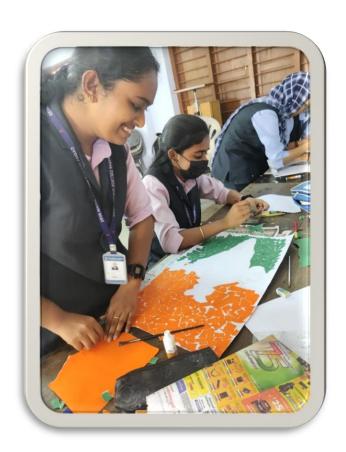

#### 1.COLLAGE COMPETITION ON 12/8/222

Date:12/08/2022

Collaborating agency inside or outside the Institute: Nil

Beneficiaries: Students of Deva Matha college.

Name of the co-ordinator: Dr.Brincy Mathew

Number of participants:14 Teams

The Women's Forum of Deva Matha college conducted an interdepartmental Collage competition for the students of Deva Matha college on 12<sup>th</sup> August 2022 on the occasion of The Independence Day2022. Dr. Brincy Mathew, Asst. Professor, Research and P.G Department of Malayalam co-ordinated the programme. 14 Teams participated in the contest. Prizes were given for the best three entries. Department Physics got the first prize, the team consisted of Mariya Alphonse Rence and Nidhi S Binu James. Second prize& Third Prize went to Department of Mathematics; team consisted of Rohini KM, Kirandas K. H and Sneha Benny, Angel Merin Jose respectively. We express our sincere gratitude to the Principal, Teachers, Non-teaching staff for their wholehearted cooperation with us.