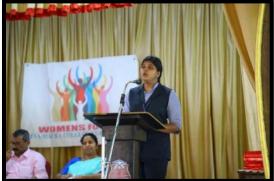

8.BCAP - '23

**Breast Cancer Awareness Programme - 2023** 

**Date:** 17/02/2023

Collaborating agency inside or outside the institute: Nil

Beneficiaries : Students of DevaMatha college

Name of the Co-ordinator : Dr. Brincy Mathew

Name of Joint Co-ordinators : Ms. Sandra George

Dr. Sr. Fancy Paul,

Dr.Smitha Sebastian

Number of participants : 79

A seminar on 'Breast Cancer Awareness Programme-2023' was organized by the Women's Forum. The resource person was Prof. Dr. Jose Tom, Senior Consultant Radiation Oncologist, Caritas Cancer Institute, Thellakom, Kottayam. The aim of the programme was to create awareness about breast cancer its prevention, early detection and treatment.