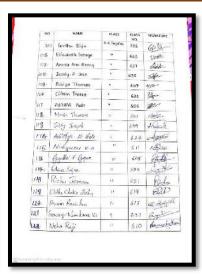

## **List of Participants**

|              | AZADI KA AMRUT MAHOTSAV-COLL | AGE COMPETITION 12/08/2022                                                                                   |
|--------------|------------------------------|--------------------------------------------------------------------------------------------------------------|
|              | LIST OF PARTICI              | PANTS                                                                                                        |
| No.          | Team                         | Class&No.                                                                                                    |
| B            | PRANAY BABU                  | Class&No.  Signature  401 1 200 2000 4 4 20 11 2000 24 4 20 11 2000 24 4 5 1 1 1 1 1 1 1 1 1 1 1 1 1 1 1 1 1 |
|              | JYOTHILAL                    | 420 [1 200dogy = 7.7                                                                                         |
| 9.           | BALAGOPALAN U.S              | 418 II ad 20dags Bal                                                                                         |
|              | G. UMHZIV                    | 418 11 dendog Rel<br>403 11 rd 2006gy show                                                                   |
| 18.          | ARUN SAJEEVAN                | 02 II Maths A:                                                                                               |
|              | ANUPAMA SHIBU                | 05 II'nd Madhs                                                                                               |
| 11           | Robini-k.M                   | and 19 11 Marks Fell                                                                                         |
|              | kirandas k.H                 | 12 II Methe Kanto                                                                                            |
| 1.2          | Sneha Benny                  | 10 IFOC Madily                                                                                               |
|              | Angel Merin Jose             | 04 I be Maths outer                                                                                          |
| <b>\$</b> .3 | Breelakshmi &                | 436 TDC Zoology Bulett hard                                                                                  |
|              | angel Skaria                 | 425 IEDC Zoology Angel                                                                                       |
|              | Anchana Balachandaan         | 306 III DC Bolany AND                                                                                        |
| 14           | Fathima. Beevai. P. S        | Sto di oc occur                                                                                              |
|              |                              |                                                                                                              |