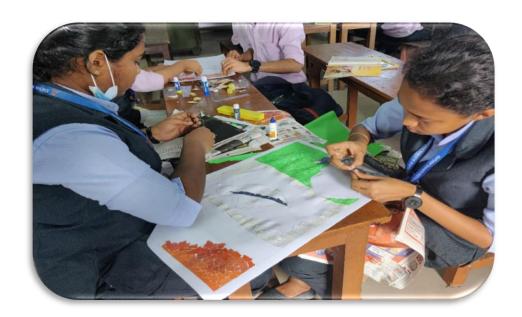

#### 1.COLLAGE COMPETITION ON 12/8/222

Date:12/08/2022

Collaborating agency inside or outside the Institute: Nil

Beneficiaries: Students of Deva Matha college.

Name of the co-ordinator: Dr.Brincy Mathew

Number of participants:14 Teams

The Women's Forum of Deva Matha college conducted an interdepartmental Collage competition for the students of Deva Matha college on 12<sup>th</sup> August 2022 on the occasion of The Independence Day2022. Dr. Brincy Mathew, Asst. Professor, Research and P.G Department of Malayalam co-ordinated the programme. 14 Teams participated in the contest. Prizes were given for the best three entries. Department Physics got the first prize, the team consisted of Mariya Alphonse Rence and Nidhi S Binu James. Second prize& Third Prize went to Department of Mathematics; team consisted of Rohini KM, Kirandas K. H and Sneha Benny, Angel Merin Jose respectively. We express our sincere gratitude to the Principal, Teachers, Non-teaching staff for their wholehearted cooperation with us.