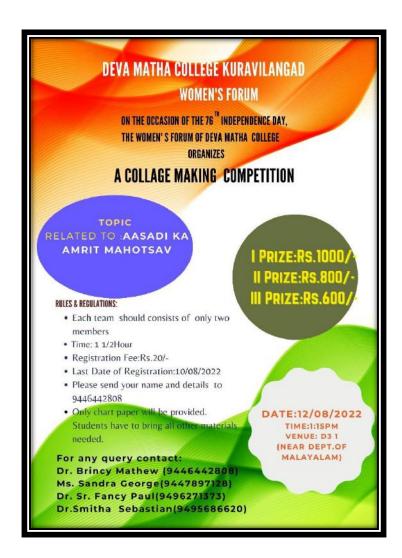

#### 1.COLLAGE COMPETITION ON 12/8/222

Date:12/08/2022

Collaborating agency inside or outside the Institute: Nil

Beneficiaries: Students of Deva Matha college.

Name of the co-ordinator: Dr.Brincy Mathew

Number of participants:14 Teams

The Women's Forum of Deva Matha college conducted an interdepartmental Collage competition for the students of Deva Matha college on 12<sup>th</sup> August 2022 on the occasion of The Independence Day2022. Dr. Brincy Mathew, Asst. Professor, Research and P.G Department of Malayalam co-ordinated the programme. 14 Teams participated in the contest. Prizes were given for the best three entries. Department Physics got the first prize, the team consisted of Mariya Alphonse Rence and Nidhi S Binu James. Second prize& Third Prize went to Department of Mathematics; team consisted of Rohini KM, Kirandas K. H and Sneha Benny, Angel Merin Jose respectively. We express our sincere gratitude to the Principal, Teachers, Non-teaching staff for their wholehearted cooperation with us.

## **List of Participants**

|              | AZADI KA AMRUT MAHOTSAV-COLL | AGE COMPETITION 12/08/2022                                                                                   |
|--------------|------------------------------|--------------------------------------------------------------------------------------------------------------|
|              | LIST OF PARTICI              | PANTS                                                                                                        |
| No.          | Team                         | Class&No.                                                                                                    |
| B            | PRANAY BABU                  | Class&No.  Signature  401 1 200 2000 4 4 20 11 2000 24 4 20 11 2000 24 4 5 1 1 1 1 1 1 1 1 1 1 1 1 1 1 1 1 1 |
|              | JYOTHILAL                    | 420 [1 200dogy = 7.7                                                                                         |
| 9.           | BALAGOPALAN U.S              | 418 II ad 20dags Bal                                                                                         |
|              | G. UMHZIV                    | 418 11 dendog Rel<br>403 11 rd 2006gy show                                                                   |
| 18.          | ARUN SAJEEVAN                | 02 II Maths A:                                                                                               |
|              | ANUPAMA SHIBU                | 05 II'nd Madhs                                                                                               |
| 11           | Robini-k.M                   | and 19 11 Marks Fell                                                                                         |
|              | kirandas k.H                 | 12 II Methe Kanto                                                                                            |
| 1.2          | Sneha Benny                  | 10 IFOC Madily                                                                                               |
|              | Angel Merin Jose             | 04 I be Maths outer                                                                                          |
| <b>\$</b> .3 | Breelakshmi &                | 436 TDC Zoology Bulett hard                                                                                  |
|              | angel Skaria                 | 425 IEDC Zoology Angel                                                                                       |
|              | Anchana Balachandaan         | 306 III DC Bolany AND                                                                                        |
| 14           | Fathima. Beevai. P. S        | Sto di oc occur                                                                                              |
|              |                              |                                                                                                              |