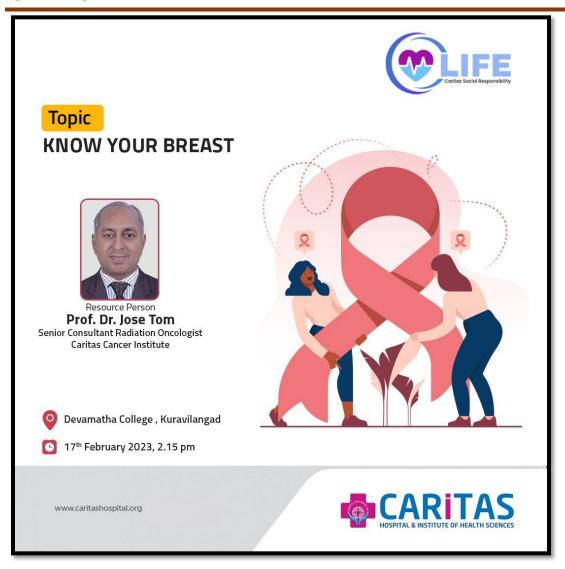

8.BCAP - '23

**Breast Cancer Awareness Programme - 2023** 

**Date:** 17/02/2023

Collaborating agency inside or outside the institute: Nil

Beneficiaries : Students of DevaMatha college

Name of the Co-ordinator : Dr. Brincy Mathew

Name of Joint Co-ordinators : Ms. Sandra George

Dr. Sr. Fancy Paul,

Dr.Smitha Sebastian

Number of participants : 79

A seminar on 'Breast Cancer Awareness Programme-2023' was organized by the Women's Forum. The resource person was Prof. Dr. Jose Tom, Senior Consultant Radiation Oncologist, Caritas Cancer Institute, Thellakom, Kottayam. The aim of the programme was to create awareness about breast cancer its prevention, early detection and treatment.

## WOMEN'S FORUM, DEVA MATHA COLLEGE, KURAVILANGAD BREAST CANCER AWARENESS PROGRAMME ON 17/02/2023