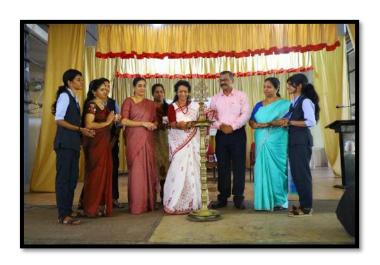

reesa P.John, the Vice-President of PTA was felicitate the celebrations. The chief guest and the principal distributed the prizes and scholarships for various competitions. The women's Forum also appreciated the students who made a most benevolent deed at the most opportune moment. Dr. Brincy Mathew, Ms. Sandra George, Dr. Smitha Sebastian and Kumari. Swathy Lakshmi C delivered felicitations. Cultural programmers of the students made the celebrations most beautiful.



# DEVA MATHA COLLEGE KURAVILANGAD



**WOMEN'S FORUM** 



International



Celebrations 2023

Cheif Guest



### Organizing Committee:

Dr. Brincy Mathew Ms. Sandra George Dr. Sr. Fancy Paul Dr. Smitha Sebastian



DR. M.S SUNIL
(Rtd HoD, Dept. of Zoology,
Catholicate College, Pathanamthitta.

Humanist and Philanthropist)





























#### KTM · P





കുറവിലങ്ങാട് ദേവമാതാ കോളജിൽ നടന്ന വനിതാദിനാഘോഷം ഡോ. എം.എസ്. സുനിൽ ഉദ്ഘാടനം ചെയ്യുന്നു. പ്രിൻസിഷൽ ഡോ. സുനിൽ സി. മാത്യു സമീപം.

## ദേവമാതാ കോളജിൽ വനിതാദിനാഘോഷം

കുറവിലങ്ങാട്: ദേവമാതാ കോളജിൽ വിമൻസ് ഫോറത്തിന്റെ തൃഭിമുഖൃത്തിൽ വനിതാദിനാ ഘോഷം നടത്തി. സാമൂഹൃപ്ര വർത്തകയും നാരീശക്തി പുര സ്കാര ജേതാവുമായ ഡോ. എം.എസ്. സുനിൽ ദിനാഘോ ഷം ഉദ്ഘാടനം ചെയ്തു. സമൂ ഹത്തിന്റെ പ്രവർത്തനങ്ങളിൽ സ്ത്രീകൾ വ്യാപൃതരാകണമെ ന്ന് അവർ പറഞ്ഞു.

കോളജ് പ്രിൻസിപ്പൽ ഡോ. സുനിൽ സി. മാത്യു അധ്യക്ഷത വഹിച്ചു. വിമൻസ് ഫോറം കൺ വീനർ ഡോ. ബ്രിൻസി മാത്യു, പിടിഎവൈസ് പ്രസിഡന്റ് ട്രീസ പി.ജോൺ, സ്വാതി ലക്ഷ്മി എ ന്നിവർ പ്രസംഗിച്ചു. ദിനാഘോ ഷത്തിനു നിറവേകി വിദ്യാർഥി നികളുടെ നേതൃത്വത്തിൽ കലാ വിരുന്നും നടത്തി.

#### 10.COMMENDATIONS

The women's forum of Deva Matha College acknowledged the students who done