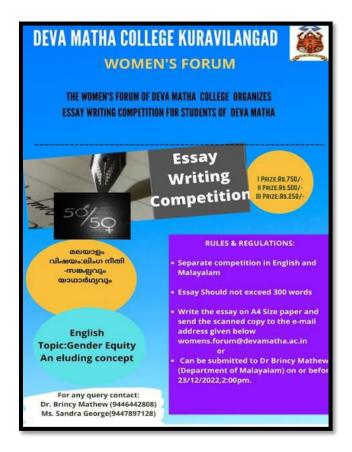

## **6.Essay Writing Competition**

(English and Malayalam)

Academic year : 2022-23

Date : 23/12/2023

Collaborating agency inside or outside the institute : Nil

Beneficiaries : All Students of Deva Matha College

Name of the coordinator/coordinators : Dr. Brincy Mathew and Ms. Sandra George

Number of Students participated: 16

#### **REPORT**

The Women's Forum of Deva Matha college conducted an Essay Writing Competition Malayalam and English based on the topic 'Gender Equality'. The Competition was for the students of Deva Matha college. Dr. Brincy Mathew, Ms. Sandra George, Sr. Dr. Fancy Paul and Dr. Smitha Sebastian co-ordinated the programme. Cash prices (750/-,500/- and 250/-) were distributed to the winners. Total sixteen students participated in this competition. The results were given below.

#### **Essay Writing Malayalam-**

First- Jithin Dev R IIDC Physics

Second-Surya AS IIIDC Malayalam

Third-Anu Priya Jojo IIIDC Malayalam

## **Essay Writing English-**

First-Infantina Emlyn James IIIDC BCom

Second-Zednna John IDC Eco

Third-Jesna Treesa IIIDC Botany