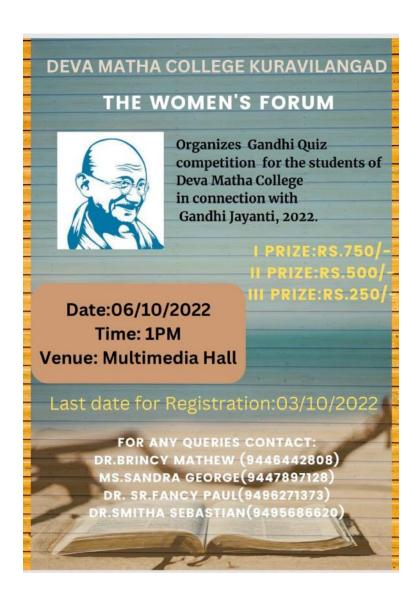

## **4.QUIZ COMPETITION**

Date :06/10/2022

Collaborating agency inside or outside the institute :Nil

Beneficiaries : Students of Deva Matha

college

Name of the co-ordinator : Dr.Brincy Mathew

Number of participants :11

Women's Forum wing of Deva Matha College, Kuravilangad conducted a quiz competition on 06/10/2022 to commemorate Gandhi Jayanti. It's always encouraging to see students take an active interest in such events and participate enthusiastically. Women's Forum wing of Deva Matha College, Kuravilangad, organized the competition with the aim of recalling the past and to strive to remember the sacrifices our national heroes made for freedom and peace. The quiz competition was successful as there were twenty participants and the students had a great time being a part of it. Such events not only promote knowledge and awareness but also encourage teamwork and healthy competition among students. The quiz competition was a great success and helped in promoting knowledge and awareness among students about the life and teachings of Mahatma Gandhi.