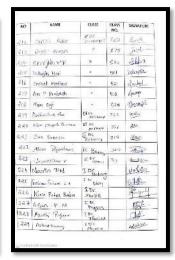

THE REPORT OF THE PROPERTY OF

| NO    | NAME               | CLASS        | CLASS<br>NO. | SIGNATURE |
|-------|--------------------|--------------|--------------|-----------|
| 3.02  | Ann Sp             | a Bosen (cn) | 836          | tirely    |
| 343   | Duika Nair         | II · Basmaca | 212          | afeath4   |
| 314   | Davies Fs          | D.A. comed   | 841          | Dell'     |
| \$15  | Devika V Mukundan  | 1. 8. com ca | 8/3          | Quitte    |
| 3\$ b | Jesna Mani         | II B. Com LA | दाम          | Jene      |
| 13    | Peder Biju         | I.B. Com CA  | 832          | fetige=   |
| 3.AF8 | Nagal Jesse German | I-B-10m C4   | 831          | Chiphan   |
| 349   | AlRya km           | J.Bears CA   | 637          | 鋏         |
| 326   | Niha Toshy         | II. Beam CA  | 846          | NE        |
| 200   | VS Vistoplasc      | Ben CA       | <b>¢</b> 35  | Winder    |