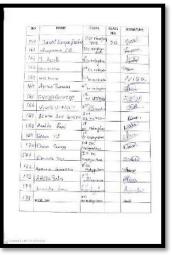

THE REPORT OF THE PROPERTY OF

| NO    | NAME               | CLASS        | CLASS<br>NO. | SIGNATURE |
|-------|--------------------|--------------|--------------|-----------|
| 3.02  | Ann Sp             | a Bosen (cn) | 836          | tirely    |
| 343   | Duika Nair         | II · Basmaca | 212          | afeath4   |
| 314   | Davies Fs          | D.A. comed   | 841          | Dell'     |
| \$15  | Devika V Mukundan  | 1. 8. com ca | 8/3          | Quitte    |
| 3\$ b | Jesna Mani         | II B. Com LA | दाम          | Jene      |
| 13    | Peder Biju         | I.B. Com CA  | 832          | fetige=   |
| 3.AF8 | Nagal Jesse German | I-B-10m C4   | 831          | Chiphan   |
| 349   | AlRya km           | J.Bears CA   | 637          | 鋏         |
| 326   | Niha Toshy         | II. Beam CA  | 846          | NE        |
| 200   | VS Vistoplasc      | Ben CA       | <b>¢</b> 35  | Winder    |