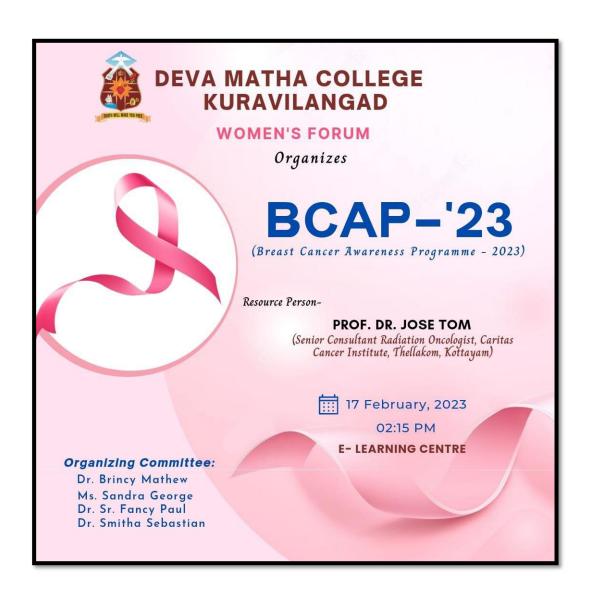

8.BCAP - '23

**Breast Cancer Awareness Programme - 2023** 

**Date:** 17/02/2023

Collaborating agency inside or outside the institute: Nil

Beneficiaries : Students of DevaMatha college

Name of the Co-ordinator : Dr. Brincy Mathew

Name of Joint Co-ordinators : Ms. Sandra George

Dr. Sr. Fancy Paul,

Dr.Smitha Sebastian

Number of participants : 79

A seminar on 'Breast Cancer Awareness Programme-2023' was organized by the Women's Forum. The resource person was Prof. Dr. Jose Tom, Senior Consultant Radiation Oncologist, Caritas Cancer Institute, Thellakom, Kottayam. The aim of the programme was to create awareness about breast cancer its prevention, early detection and treatment.

## WOMEN'S FORUM, DEVA MATHA COLLEGE, KURAVILANGAD BREAST CANCER AWARENESS PROGRAMME ON 17/02/2023

#### BCAP - '23