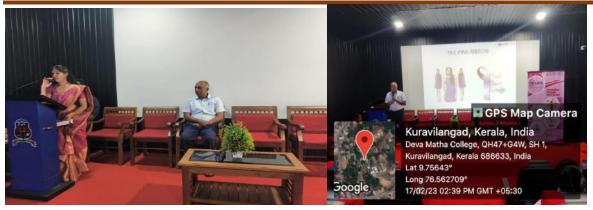

8.BCAP - '23

**Breast Cancer Awareness Programme - 2023** 

**Date:** 17/02/2023

Collaborating agency inside or outside the institute: Nil

Beneficiaries : Students of DevaMatha college

Name of the Co-ordinator : Dr. Brincy Mathew

Name of Joint Co-ordinators : Ms. Sandra George

Dr. Sr. Fancy Paul,

Dr.Smitha Sebastian

Number of participants : 79

A seminar on 'Breast Cancer Awareness Programme-2023' was organized by the Women's Forum. The resource person was Prof. Dr. Jose Tom, Senior Consultant Radiation Oncologist, Caritas Cancer Institute, Thellakom, Kottayam. The aim of the programme was to create awareness about breast cancer its prevention, early detection and treatment.