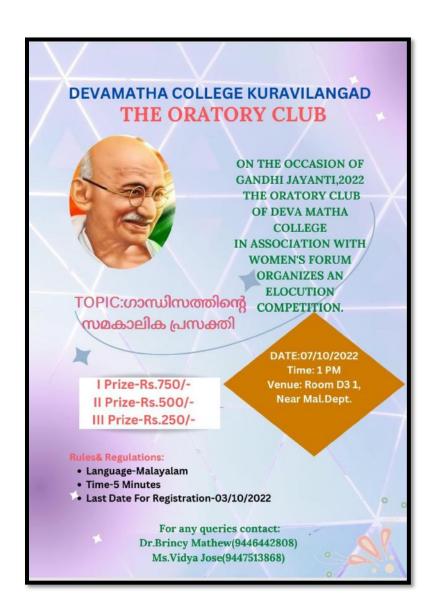

#### 3.ELOCUTION COMPETITION

Date :07/10/2022

Collaborating agency inside or outside the institute :Nil

Beneficiaries : Students of Deva Matha

college

Name of the Convener : Dr. Brincy Mathew

Number of participants :11

The Women's forum of Deva Matha college conducted an elocution competition in association with Oratory Club of the college on the occasion of Gandhi Jayanti 2022. Dr. Brincy Mathew, Asst. Professor Research and P.G Department of Malayalam convened the programme.11students participated in the programme. The topic of the competition is "Gandhisathinte samakalika prasakthi".

Result
First- Vivek V Nair
Second-Amala Ann Benny
Third- Goutham Krishnan S