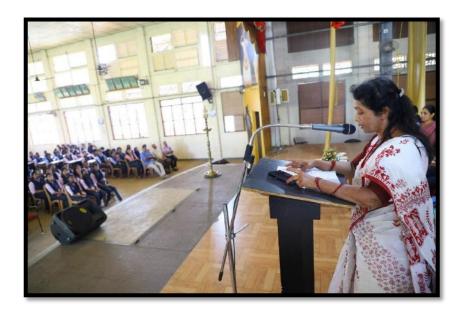

esa P.John, the Vice-President of PTA was felicitate the celebrations. The chief guest and the principal distributed the prizes and scholarships for various competitions. The women's Forum also appreciated the students who made a most benevolent deed at the most opportune moment. Dr. Brincy Mathew, Ms. Sandra George, Dr. Smitha Sebastian and Kumari. Swathy Lakshmi C delivered felicitations. Cultural programmers of the students made the celebrations most beautiful.



# DEVA MATHA COLLEGE KURAVILANGAD



**WOMEN'S FORUM** 



International



Celebrations 2023

Cheif Guest



### Organizing Committee:

Dr. Brincy Mathew Ms. Sandra George Dr. Sr. Fancy Paul Dr. Smitha Sebastian



DR. M.S SUNIL
(Rtd HoD, Dept. of Zoology,
Catholicate College, Pathanamthitta.

Humanist and Philanthropist)





























#### KTM · P





കുറവിലങ്ങാട് ദേവമാതാ കോളജിൽ നടന്ന വനിതാദിനാഘോഷം ഡോ. എം.എസ്. സുനിൽ ഉദ്ഘാടനം ചെയ്യുന്നു. പ്രിൻസിഷൽ ഡോ. സുനിൽ സി. മാത്യു സമീപം.

## ദേവമാതാ കോളജിൽ വനിതാദിനാഘോഷം

കുറവിലങ്ങാട്: ദേവമാതാ കോളജിൽ വിമൻസ് ഫോറത്തിന്റെ തൃഭിമുഖൃത്തിൽ വനിതാദിനാ ഘോഷം നടത്തി. സാമൂഹൃപ്ര വർത്തകയും നാരീശക്തി പുര സ്കാര ജേതാവുമായ ഡോ. എം.എസ്. സുനിൽ ദിനാഘോ ഷം ഉദ്ഘാടനം ചെയ്തു. സമൂ ഹത്തിന്റെ പ്രവർത്തനങ്ങളിൽ സ്ത്രീകൾ വ്യാപൃതരാകണമെ ന്ന് അവർ പറഞ്ഞു.

കോളജ് പ്രിൻസിപ്പൽ ഡോ. സുനിൽ സി. മാത്യു അധ്യക്ഷത വഹിച്ചു. വിമൻസ് ഫോറം കൺ വീനർ ഡോ. ബ്രിൻസി മാത്യു, പിടിഎവൈസ് പ്രസിഡന്റ് ട്രീസ പി.ജോൺ, സ്വാതി ലക്ഷ്മി എ ന്നിവർ പ്രസംഗിച്ചു. ദിനാഘോ ഷത്തിനു നിറവേകി വിദ്യാർഥി നികളുടെ നേതൃത്വത്തിൽ കലാ വിരുന്നും നടത്തി.

#### 10.COMMENDATIONS

The women's forum of Deva Matha College acknowledged the students who done mo